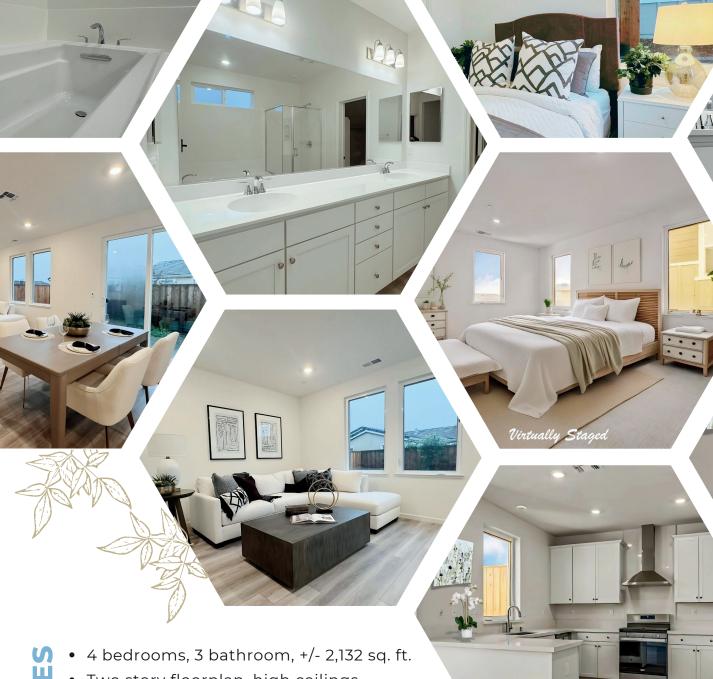

4 BED, 3 BATH | +/- 2,132 SQ. FT. | +/- 3,005 sq ft lot

Welcome to Quarry Heights, introducing one of Sterling Hills stunning homes. This modern, light-filled home brims with elegant details presenting +/- 2,132 sq. ft. two stories and offering 4 bedrooms and 3 baths. At the heart is the kitchen featuring stone countertops, an abundance of storage, stainless steel appliances and all the amenities the Chef in the home is looking for. As a Sterling Hills resident, you'll also have access to the community clubhouse, with its breathtaking views, picnic areas, playground and more.

DENISE LUCCHESI, DRE# 01465878 707-799-6948 DENISE@CENTURY21EPIC.COM ANTHONY PURPURA, DRE #01937601 209.764.0158 ANTHONYPURPURA.METROLIST.COM

- Two story floorplan, high ceilings
- Attached two car garage and intimate yard
- Flood of natural light from windows
- +/- 3,005 sq ft lot, room for outdoor entertaining, lounging and more
- Access to community amenities with breathtaking views, playground, picnic areas, and more
- Ideal location for Petaluma enthusiasts