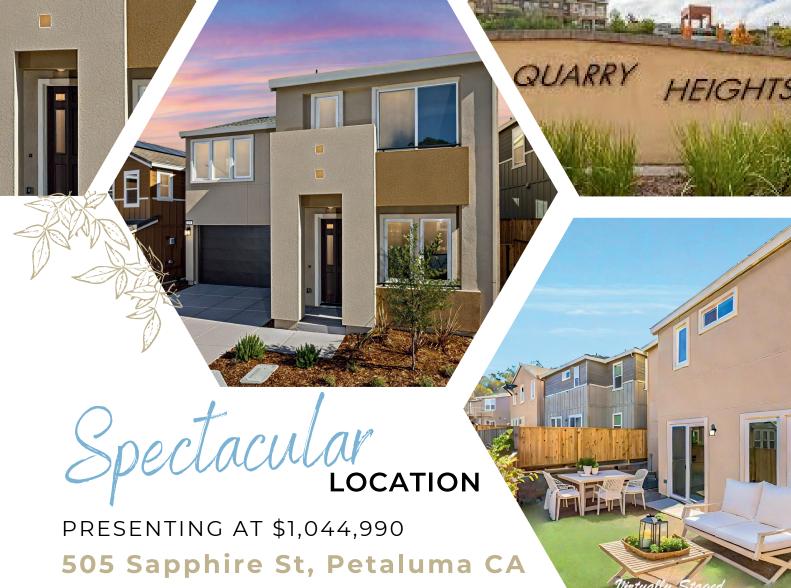

4 BED, 3 BATH | +/- 2,132 SQ. FT. | +/- 3,005 sq ft lot

Welcome to Quarry Heights, introducing one of Sterling Hills stunning homes. This modern, light-filled home brims with elegant details presenting +/- 2,132 sq. ft. two stories and offering 4 bedrooms and 3 baths. At the heart is the kitchen featuring stone countertops, an abundance of storage, stainless steel appliances and all the amenities the Chef in the home is looking for. As a Sterling Hills resident, you'll also have access to the community clubhouse, with its breathtaking views, picnic areas, playground and more.

DENISE LUCCHESI, DRE# 01465878 707-799-6948 DENISE@CENTURY21EPIC.COM ANTHONY PURPURA, DRE #01937601 209.764.0158 ANTHONYPURPURA.METROLIST.COM

- Two story floorplan, high ceilings
- Attached two car garage and intimate yard
- Flood of natural light from windows
- +/- 3,005 sq ft lot, room for outdoor entertaining, lounging and more
- Access to community amenities with breathtaking views, playground, picnic areas, and more
- Ideal location for Petaluma enthusiasts