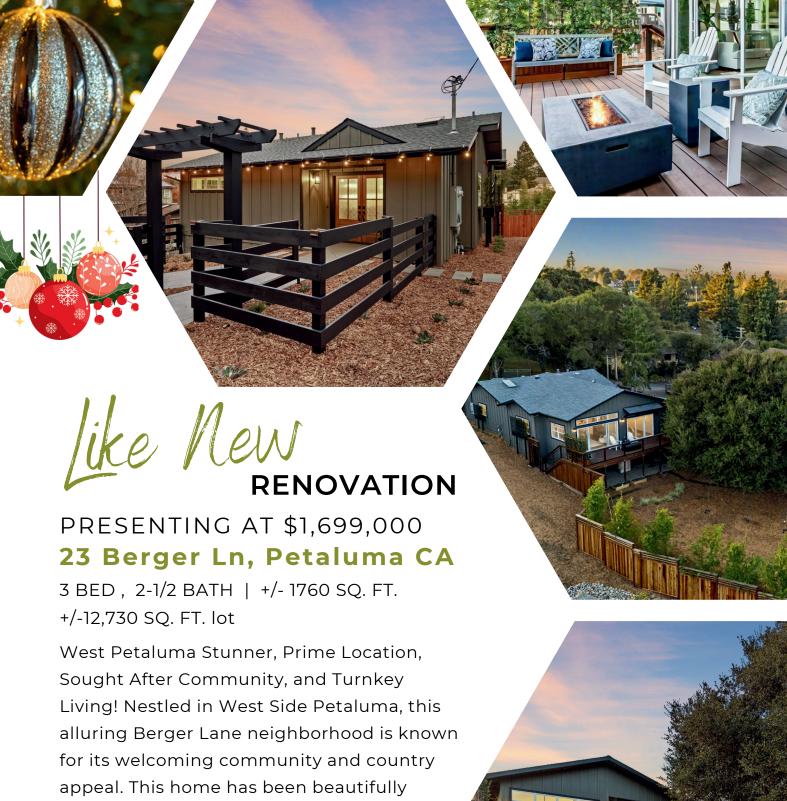

West Petaluma Stunner, Prime Location,
Sought After Community, and Turnkey
Living! Nestled in West Side Petaluma, this
alluring Berger Lane neighborhood is known
for its welcoming community and country
appeal. This home has been beautifully
transformed for effortless modern Sonoma
County living. The inviting foyer with double
doors expands into an open floor plan with
all the amenities you've dreamt off,
brimming with all the luxuries of rural
elegant living and casual comforts.